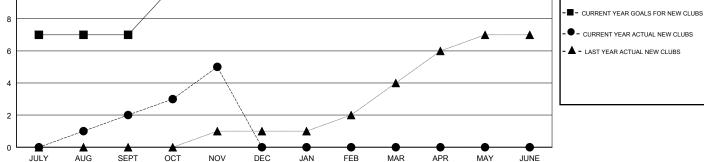

## LOCATION REP OF SRI LANKA

GMT CA

| Clubs<br>RESULTS FOR 2017-2018 |                                                  |                                                                                                                                                         |                                                                                                                                                                                                                       | Members<br>RESULTS FOR 2017-2018                                                                                              |                                                                                                                                                               |                                                                                                                                                                                              |  |
|--------------------------------|--------------------------------------------------|---------------------------------------------------------------------------------------------------------------------------------------------------------|-----------------------------------------------------------------------------------------------------------------------------------------------------------------------------------------------------------------------|-------------------------------------------------------------------------------------------------------------------------------|---------------------------------------------------------------------------------------------------------------------------------------------------------------|----------------------------------------------------------------------------------------------------------------------------------------------------------------------------------------------|--|
|                                |                                                  |                                                                                                                                                         |                                                                                                                                                                                                                       |                                                                                                                               |                                                                                                                                                               |                                                                                                                                                                                              |  |
| 7                              | 2                                                | 0                                                                                                                                                       | JULY/AUG/SEPT                                                                                                                                                                                                         | 90                                                                                                                            | 144                                                                                                                                                           | 48                                                                                                                                                                                           |  |
| 3                              | 3                                                | 0                                                                                                                                                       | OCT/NOV/DEC                                                                                                                                                                                                           | 110                                                                                                                           | 123                                                                                                                                                           | 41                                                                                                                                                                                           |  |
| 2                              | 0                                                | 0                                                                                                                                                       | JAN/FEB/MAR                                                                                                                                                                                                           | 95                                                                                                                            | 0                                                                                                                                                             | 0                                                                                                                                                                                            |  |
| 0                              | 0                                                | 0                                                                                                                                                       | APR/MAY/JUNE                                                                                                                                                                                                          | -85                                                                                                                           | 0                                                                                                                                                             | 0                                                                                                                                                                                            |  |
| G                              | OALS AND ACTU                                    | JAL NEW CLUBS CUMU                                                                                                                                      | LATIVE                                                                                                                                                                                                                | <b>—</b>                                                                                                                      |                                                                                                                                                               |                                                                                                                                                                                              |  |
|                                | RESULTS FOR<br>NEW CLUB GOAL<br>7<br>3<br>2<br>0 | RESULTS FOR 2017-2018           NEW CLUB GOAL         NEW CLUBS           7         2           3         3           2         0           0         0 | RESULTS FOR 2017-2018           NEW CLUB GOAL         NEW CLUBS         DROPPED CLUBS           7         2         0           3         3         0           2         0         0           0         0         0 | RESULTS FOR 2017-2018       NEW CLUB GOAL     NEW CLUBS       7     2       0     0       2     0       2     0       0     0 | RESULTS FOR 2017-2018NEW CLUB GOALNEW CLUBSDROPPED CLUBSQUARTERMEMBER GROWTH NET<br>GOAL720JULY/AUG/SEPT90330OCT/NOV/DEC110200JAN/FEB/MAR95000APR/MAY/JUNE-85 | RESULTS FOR 2017-2018NEW CLUB GOALNEW CLUBSDROPPED CLUBSQUARTERMEMBER GROWTH NET<br>GOALMEMBER GROWTH<br>ACTUAL720JULY/AUG/SEPT90144330OCT/NOV/DEC110123200JAN/FEB/MAR950000APR/MAY/JUNE-850 |  |