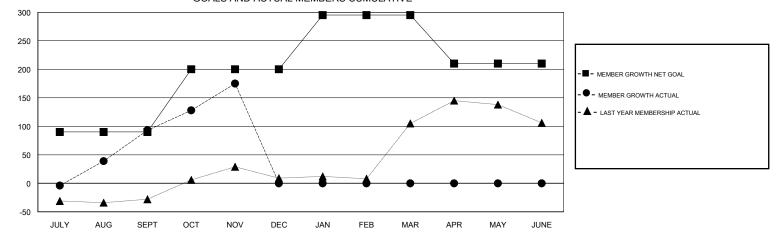

## LOCATION REP OF SRI LANKA

GMT CA

| Clubs<br>RESULTS FOR 2017-2018 |                                                  |                                                                                                                                                         |                                                                                                                                                                                                                       | Members<br>RESULTS FOR 2017-2018                                                                                              |                                                                                                                                                               |                                                                                                                                                                                              |  |
|--------------------------------|--------------------------------------------------|---------------------------------------------------------------------------------------------------------------------------------------------------------|-----------------------------------------------------------------------------------------------------------------------------------------------------------------------------------------------------------------------|-------------------------------------------------------------------------------------------------------------------------------|---------------------------------------------------------------------------------------------------------------------------------------------------------------|----------------------------------------------------------------------------------------------------------------------------------------------------------------------------------------------|--|
|                                |                                                  |                                                                                                                                                         |                                                                                                                                                                                                                       |                                                                                                                               |                                                                                                                                                               |                                                                                                                                                                                              |  |
| 7                              | 2                                                | 0                                                                                                                                                       | JULY/AUG/SEPT                                                                                                                                                                                                         | 90                                                                                                                            | 144                                                                                                                                                           | 48                                                                                                                                                                                           |  |
| 3                              | 3                                                | 0                                                                                                                                                       | OCT/NOV/DEC                                                                                                                                                                                                           | 110                                                                                                                           | 123                                                                                                                                                           | 41                                                                                                                                                                                           |  |
| 2                              | 0                                                | 0                                                                                                                                                       | JAN/FEB/MAR                                                                                                                                                                                                           | 95                                                                                                                            | 0                                                                                                                                                             | 0                                                                                                                                                                                            |  |
| 0                              | 0                                                | 0                                                                                                                                                       | APR/MAY/JUNE                                                                                                                                                                                                          | -85                                                                                                                           | 0                                                                                                                                                             | 0                                                                                                                                                                                            |  |
| G                              | OALS AND ACTU                                    | JAL NEW CLUBS CUMU                                                                                                                                      | LATIVE                                                                                                                                                                                                                | <b>—</b>                                                                                                                      |                                                                                                                                                               |                                                                                                                                                                                              |  |
|                                | RESULTS FOR<br>NEW CLUB GOAL<br>7<br>3<br>2<br>0 | RESULTS FOR 2017-2018           NEW CLUB GOAL         NEW CLUBS           7         2           3         3           2         0           0         0 | RESULTS FOR 2017-2018           NEW CLUB GOAL         NEW CLUBS         DROPPED CLUBS           7         2         0           3         3         0           2         0         0           0         0         0 | RESULTS FOR 2017-2018       NEW CLUB GOAL     NEW CLUBS       7     2       0     0       2     0       2     0       0     0 | RESULTS FOR 2017-2018NEW CLUB GOALNEW CLUBSDROPPED CLUBSQUARTERMEMBER GROWTH NET<br>GOAL720JULY/AUG/SEPT90330OCT/NOV/DEC110200JAN/FEB/MAR95000APR/MAY/JUNE-85 | RESULTS FOR 2017-2018NEW CLUB GOALNEW CLUBSDROPPED CLUBSQUARTERMEMBER GROWTH NET<br>GOALMEMBER GROWTH<br>ACTUAL720JULY/AUG/SEPT90144330OCT/NOV/DEC110123200JAN/FEB/MAR950000APR/MAY/JUNE-850 |  |

GOALS AND ACTUAL MEMBERS CUMULATIVE

76

| DROPPED CLUBS: 0 |    | 38 CLUBS OF 87 ADDED 1 OR MORE<br>NEW MEMBERS | GENDER DISTRIBUTION           MALE         1,993 (80.20%)           FEMALE         492 (19.80%) |     |
|------------------|----|-----------------------------------------------|-------------------------------------------------------------------------------------------------|-----|
| DROPPED MEMBERS  |    |                                               | Women Percentage Fiscal Year Goal: 30%                                                          |     |
| DECEASED         | 6  | CLICK HERE FOR CUMULATIVE                     | TOTAL FAMILY UNIT MEMBERS                                                                       |     |
| CLUB CANCELLED   | 0  |                                               |                                                                                                 |     |
| OTHER            | 83 |                                               | FAMILY MEMBERS PAYING HALF DUES                                                                 | 382 |
| TOTAL            | 89 |                                               |                                                                                                 |     |
|                  |    |                                               |                                                                                                 |     |